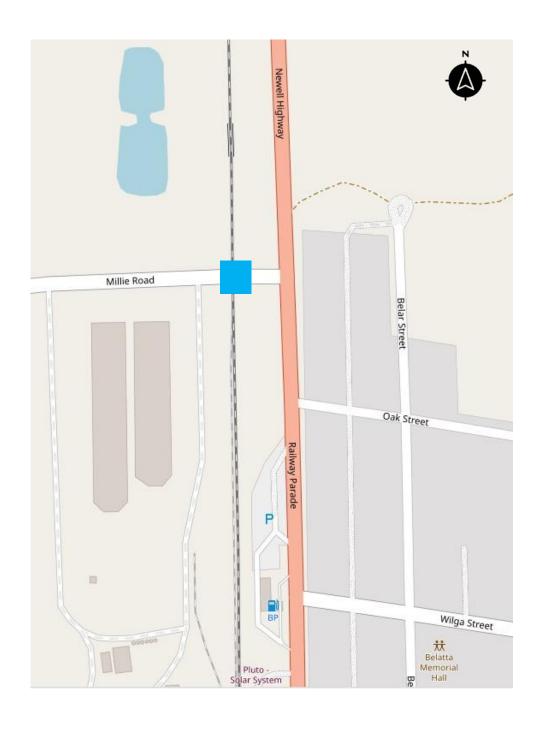

## Level Crossing Works Millie Road, Bellata 17 - 20 May 2025

Rhomberg Sersa Australia Pty Ltd (RSA) has been engaged to undertake level crossing works on the Inland Rail alignment at the Millie Road, Bellata between Saturday 17 and Tuesday 20 May 2025.

### Location of work