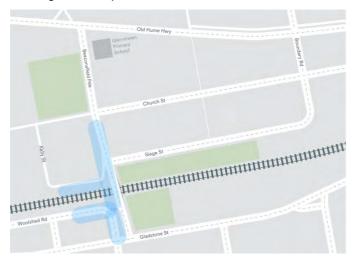

Drainage and footpath works will continue.

Construction areas in Glenrowan during February 2024

Talk to the team: The ARTC Inland Rail and McConnell Dowell team will be at the Glenrowan Bakehouse on Monday 26 February, 12pm-2pm to answer any questions.