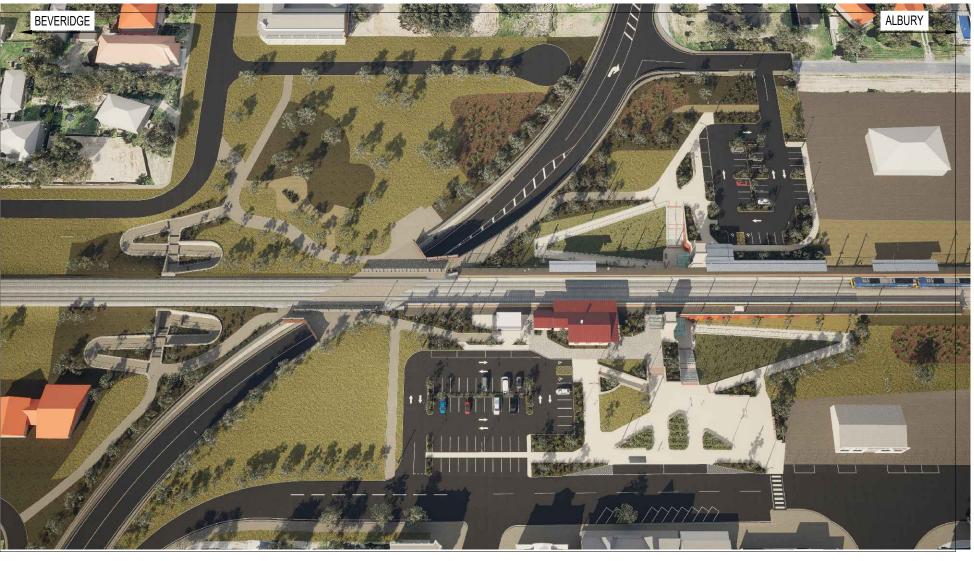

2-0008-112-ELE-70-DR-0001 0

2-0008-112-ELE-70-DR-0001 0 3 7 hird Party Drawing Numbe DRAWN TO AS 1100 ALL DIMENSIONS IN mm UNLESS STATED OTHERWISE DO NOT SCALE **BEVERIDGE** ALBURY **ELLIOT ST ELLIOT ST** ST DETENTION BOOS BASIN GOODS SHED REMOVED, SALVAGED DE MATERIALS MAY BE REPURPOSED **CARPARK ROAD UNDER RAIL** RAMP PEDESTRIAN BRIDGE LIFT **NEW PLATFORM** WEST TRACK ARTC RAMP С PEDESTRIAN UNDERPASS STATION BUILDING EAST TRACK ARTC **ROAD UNDER RAIL** RAMP RAMP PEDESTRIAN BRIDGE PEDESTRIAN UNDERPASS CARPARK D PEDESTRIAN FOOTPATH **RAILWAY ST RAILWAY ST** HINTON ST **EXISTING PLATFORM** BINNEY ST McGUINNESS ST TO BE REMOVED Ε **EXISTING TRACK** TO BE REMOVED PEDESTRIAN CROSSING CONTINUES ON SHEET 0012 INDICATIVE ONLY - SUBJECT TO FURTHER DETAIL DESIGN CONCEPT PLAN FOR CONSULTATION INLAND RAIL 2-0008-112-ELE-70-DR-0001\_0 ©2019 Australian Rail Track Corporation Ltd. SHEET SIZE **AECOM** Drawing standard in accordance with EGP-04-01 & EGP-04-02 60637387-EUR-CP-SHT-0011 A3 Designed R. RUSSELL T.B.C Z.C T.B.C T.B.C Checked S. JACOB T.B.C EUROA STATION PRECINCT GENERAL ARRANGEMENT SHEET 1 OF 2 CONCEPT PLAN FINAL SUBMISSION 1:500