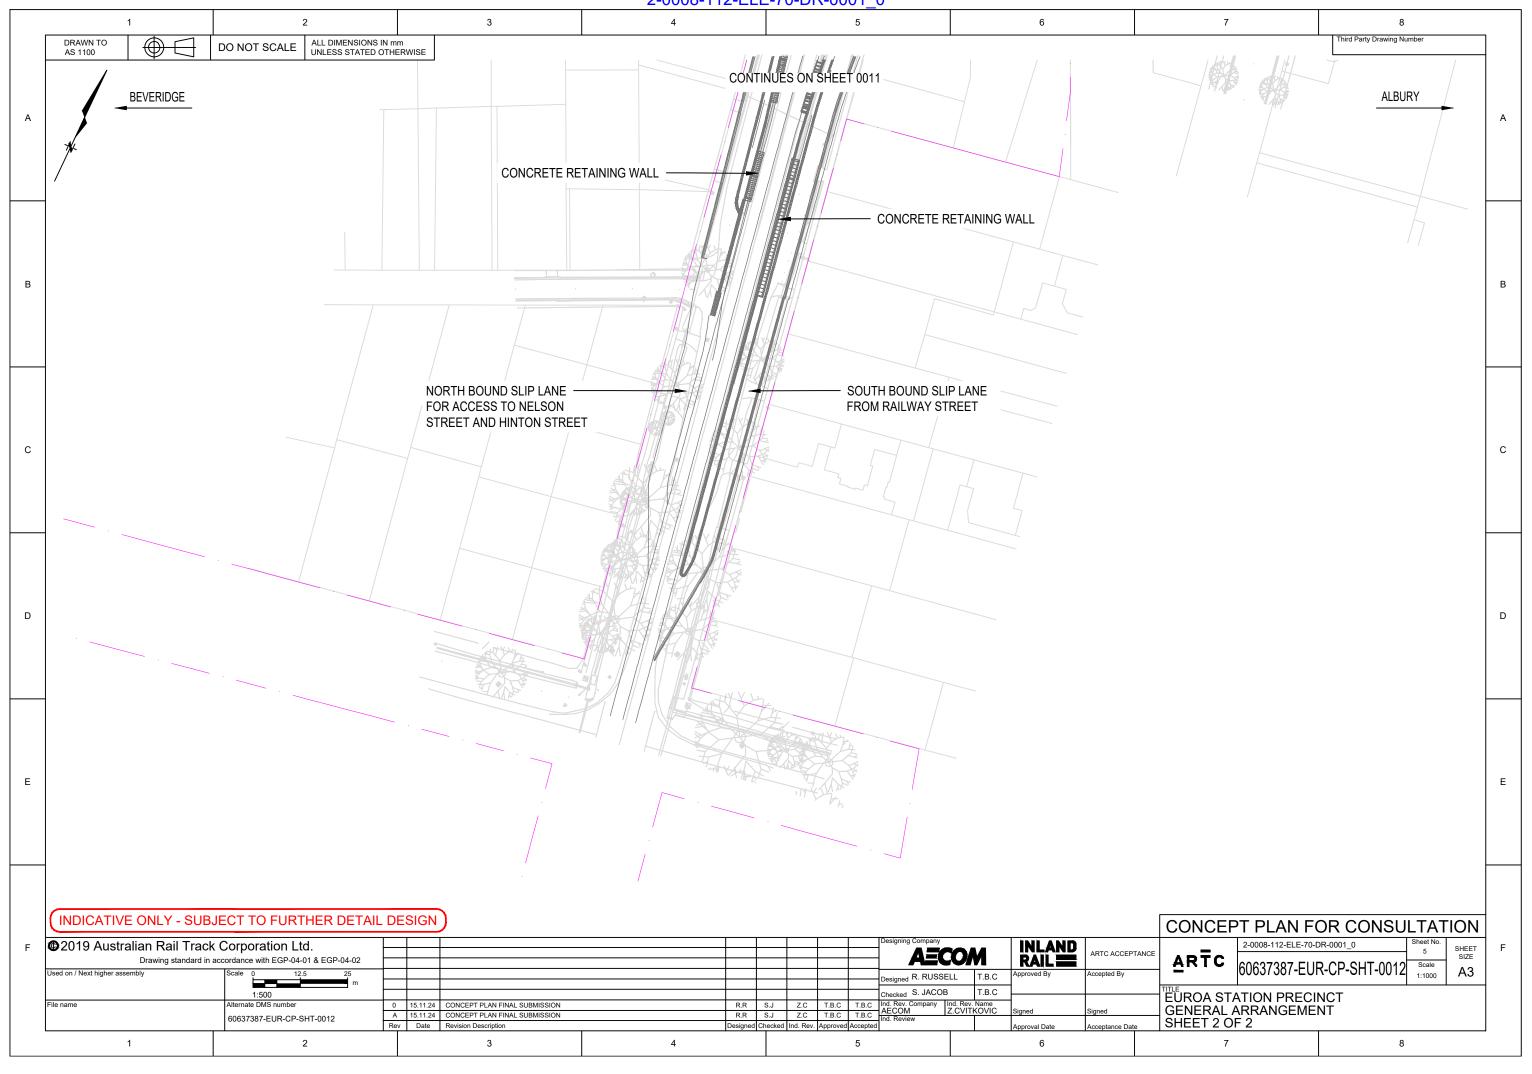

2-0008-112-ELE-70-DR-0001 0

2-0008-112-ELE-70-DR-0001 0 3 7 hird Party Drawing Numbe DRAWN TO AS 1100 ALL DIMENSIONS IN mm UNLESS STATED OTHERWISE DO NOT SCALE **BEVERIDGE** ALBURY **ELLIOT ST ELLIOT ST** ST DETENTION BOOS BASIN GOODS SHED REMOVED, SALVAGED DE MATERIALS MAY BE REPURPOSED **CARPARK ROAD UNDER RAIL** RAMP PEDESTRIAN BRIDGE LIFT **NEW PLATFORM** WEST TRACK ARTC RAMP С PEDESTRIAN UNDERPASS STATION BUILDING EAST TRACK ARTC **ROAD UNDER RAIL** RAMP RAMP PEDESTRIAN BRIDGE PEDESTRIAN UNDERPASS CARPARK D PEDESTRIAN FOOTPATH **RAILWAY ST RAILWAY ST** HINTON ST **EXISTING PLATFORM** BINNEY ST McGUINNESS ST TO BE REMOVED Ε **EXISTING TRACK** TO BE REMOVED PEDESTRIAN CROSSING CONTINUES ON SHEET 0012 INDICATIVE ONLY - SUBJECT TO FURTHER DETAIL DESIGN CONCEPT PLAN FOR CONSULTATION INLAND RAIL 2-0008-112-ELE-70-DR-0001\_0 ©2019 Australian Rail Track Corporation Ltd. SHEET SIZE **AECOM** Drawing standard in accordance with EGP-04-01 & EGP-04-02 60637387-EUR-CP-SHT-0011 A3 Designed R. RUSSELL T.B.C Z.C T.B.C T.B.C Checked S. JACOB T.B.C EUROA STATION PRECINCT GENERAL ARRANGEMENT SHEET 1 OF 2 CONCEPT PLAN FINAL SUBMISSION 1:500

R.R. S.J. Z.C. T.B.C. T.B.C. Ind. Rev. Company Ind. Rev. Name
B.S. S.J. Z.C. T.B.C. T.B.C. Ind. Review
Z.CVITKOVIC

5

6

8

B 15.11.24 CONCEPT PLAN FINAL SUBMISSION

0637387-EUR-CP-SHT-0012

2

1