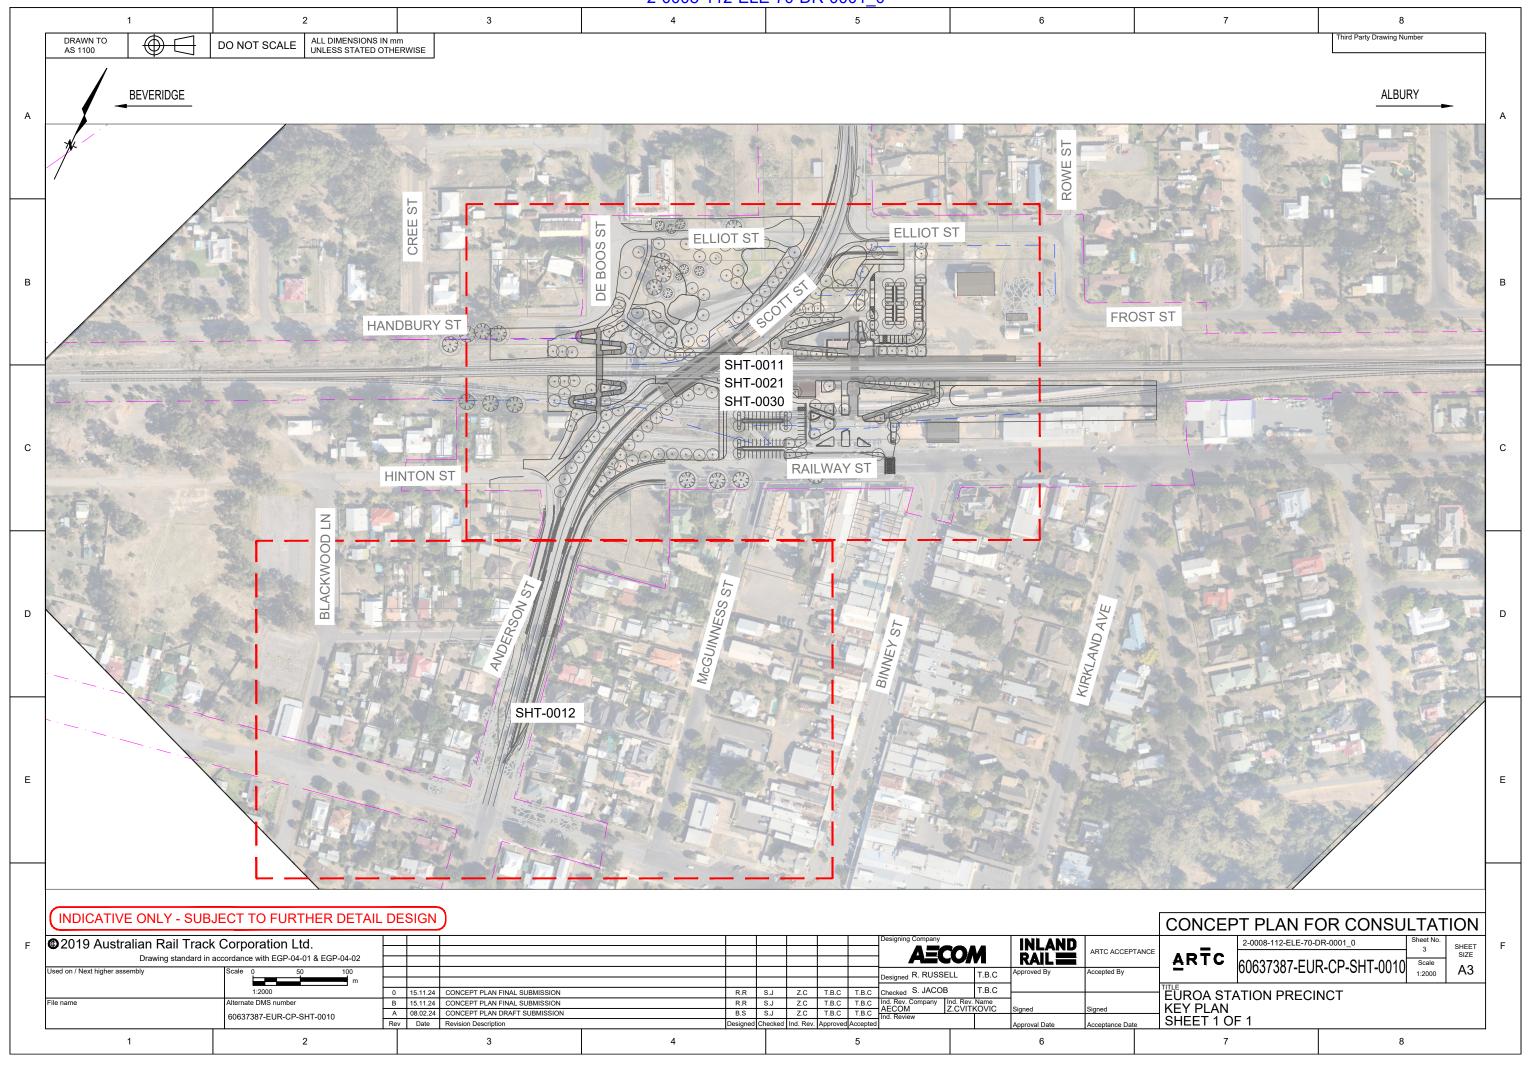

CONCEPT PLAN DRAFT SUBMISSION

4

3

2-0008-112-ELE-70-DR-0001 0

2-0008-112-ELE-70-DR-0001 0

2-0008-112-ELE-70-DR-0001 0 1 3 8 DRAWN TO AS 1100 ALL DIMENSIONS IN mm UNLESS STATED OTHERWISE DO NOT SCALE BEVERIDGE ALBURY **ELLIOT ST ELLIOT ST** DE BOOS ST С 41 **RAILWAY ST** RAILWAY ST HINTON ST BINNEY ST McGUINNESS ST Ε INDICATIVE ONLY - SUBJECT TO FURTHER DETAIL DESIGN CONCEPT PLAN FOR CONSULTATION INLAND RAIL 2-0008-112-ELE-70-DR-0001\_0 ©2019 Australian Rail Track Corporation Ltd. SHEET SIZE **AECOM** Drawing standard in accordance with EGP-04-01 & EGP-04-02 60637387-EUR-CP-SHT-0030 А3 Designed R. RUSSELL R.R S.J Z.C T.B.C T.B.C Checked S. JACOB T.B.C EUROA STATION PRECINCT SITE KEY PLAN SHEET 1 OF 1 0 15.11.24 CONCEPT PLAN FINAL SUBMISSION | R.R. S.J. Z.C. T.B.C. T.B.C. Ind. Rev. Company | Ind. Rev. Name | R.S. S.J. Z.C. T.B.C. T.B.C. | AECOM | Z.CVITKOVIC | R.S. S.J. Z.C. T.B.C. T.B.C. | T.B.C. | AECOM | Z.CVITKOVIC | R.S. S.J. Z.C. T.B.C. | T.B.C. | A.S. S.J. Z.C. T.B.C. | T.B.C. | A.S. S.J. Z.C. T.B.C. | B 15.11.24 CONCEPT PLAN FINAL SUBMISSION rnate DMS numbe A 08.02.24 CONCEPT PLAN DRAFT SUBMISSION 60637387-EUR-CP-SHT-0030 3 4 6 8 1 2 5