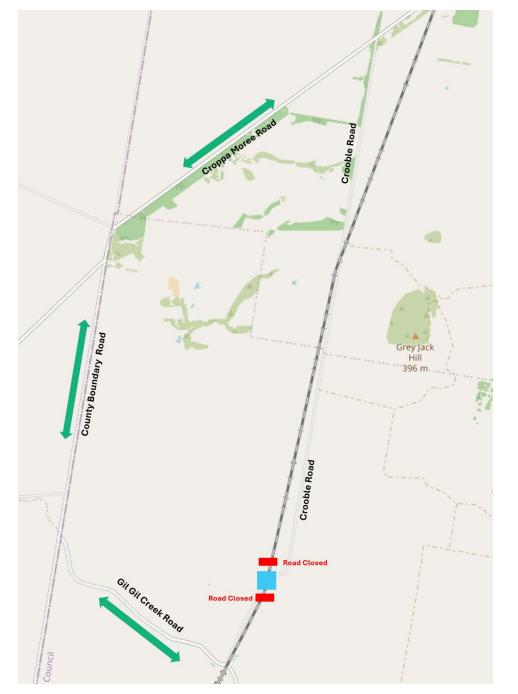

The level crossing will be closed to traffic for the duration of the works and a detour will be in place.

Traffic will be diverted via Croppa Moree, County Boundary and Gil Gil Creek Roads.

Please turn over for a map of the detour.

## Location of work

💪 1800 732 761 🛛 @ inlandrailnsw@inlandrail.com.au

☑ 85 Maitland St, Narrabri NSW 2390

Ax Please call our free translation and interpreter service on **131 450** (24 hours a day) if English is your second language and you need help reading this document