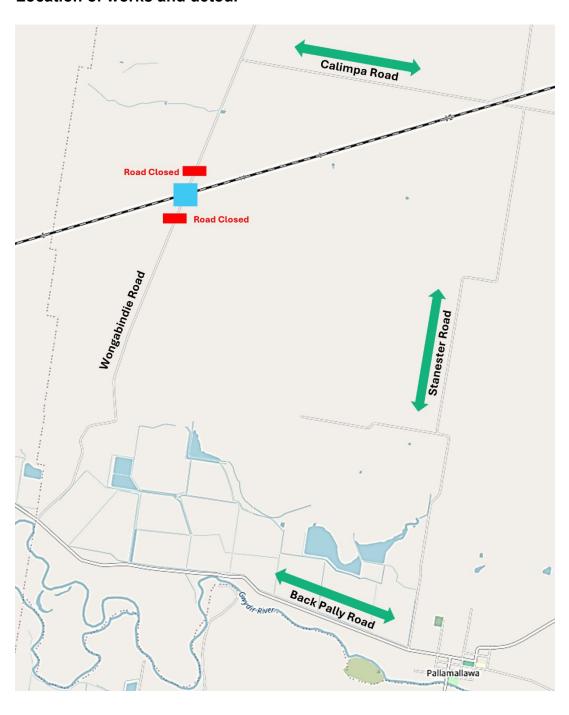

The level crossing will be closed to traffic for the duration of the works and a detour will be in place.

Traffic will be diverted via Calimpa, Stanester and Back Pally Roads.

Please turn over for a map of the detour.

#### Location of works and detour

■ 85 Maitland St, Narrabri NSW 2390